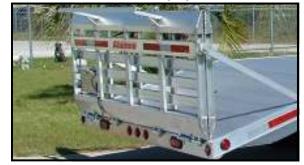

# **Stacker Trailer**

Model 3360 Stacker trailer with stainless trim

Lift in lowered position showing front upper deck

Toys and autos ready to haul

Flat bed rack

Adjustable tree rack

All aluminum frame toy lift