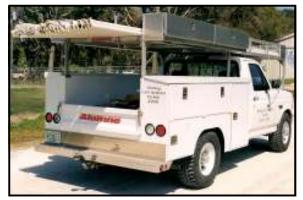

#### **Service Bodies**

Model 1310MFSW74FT Painted Service Body

Model 1320MFSW96FT Painted Service Body

Model 1142XL323K Well Drilling body

Model 1132XL323K Stake Rack w/boxes & lift gate

Model 1320TBSW96 Tread Bright Service Body