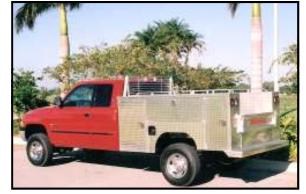

#### **Service Bodies**

Model 1310MFSW74FT Painted Service Body

Model 1320MFSW96FT Painted Service Body

Model 1142XL323K Well Drilling body

Model 1132XL323K Stake Rack w/boxes & lift gate

Model 1320TBSW96 Tread Bright Service Body