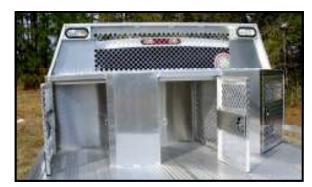

Auxiliary Fuel Station

Tilt for dumping and engine access

**Bed Mounted Auxiliary Fuel Station** 

Large capacity 40" diameter CNC saw

CNC Turret punch for punching of sheet material

**CNC Metal Shear** 

**CNC** Press brake