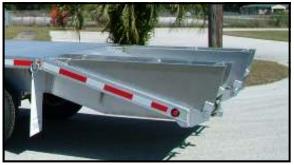

# **Stacker Trailer**

Model 3360 Stacker trailer with stainless trim

Lift in lowered position showing front upper deck

Toys and autos ready to haul

Flat bed rack

Adjustable tree rack

All aluminum frame toy lift