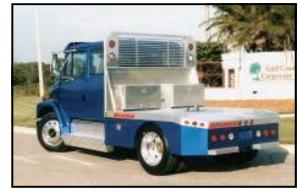

#### **Fuel Stations**

Auxiliary Fuel Station

Tilt for dumping and engine access

**Bed Mounted Auxiliary Fuel Station** 

Large capacity 40" diameter CNC saw

CNC Turret punch for punching of sheet material

**CNC Metal Shear** 

**CNC** Press brake