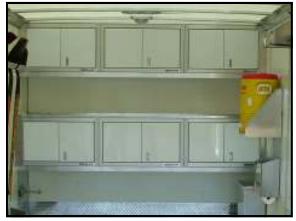

# Aluminum cabinets and work benches for trailers

Front wall cabinets

Side wall cabinets with work bench

Dog box doors are lockable with large opening to accommodate large dogs

Fish Tank body with fold down sides & air line rack