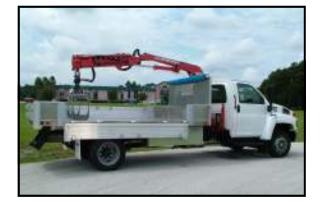

Model 1420 Combo Insert Dump body w/chipper top

Model 1531XL311 w/fold down sides & crane

Model 1531 Fold Down Side with adjustable tree bar

www.Alumne.com

Model 1530XL311 Landscape trash dump

Model 1530XL311T Trash Dump with hollow walls Quad Barn Doors & Chipper cap