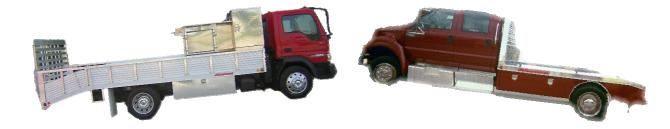

#### **Chipper Dump Bodies**

Model 1534XL311 Chipper Dump with ladder box

Model 1534XL311T Chipper Dump with ladder box

Model 1544 XL521 Chipper Dump

Model 1733 Beavertail body

Beavertail body with ramps

Model 1544XL521T Chipper Dump with ladder box

# Dry van bodies

Model 1734 Beavertail body

Model 1738 Enclosed Beavertail body with side dump

Model 1820XL312K Van body

Model 1820XL312K Van body with roll up doors

Model 1735 Beavertail body

Model 1738 Enclosed Beavertail body