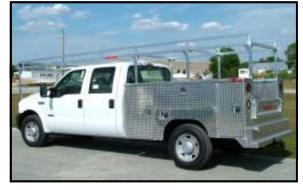

#### **Service Bodies**

Model 1310MFSW74FT Painted Service Body

Model 1320MFSW96FT Painted Service Body

Model 1142XL323K Well Drilling body

Model 1132XL323K Stake Rack w/boxes & lift gate

Model 1320TBSW96 Tread Bright Service Body

Model 1320MFSW96FT Painted Service Body

Model 1152XL533K Bee body

Model 1142XL533K Flatbed with tunnel box & racks

Model 1320TBSW96 Tread Bright Service Body

Adjustable compartment shelving

www.Alumne.com