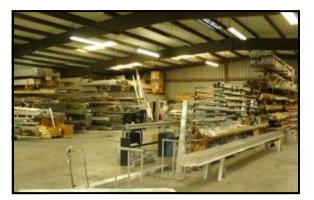

#### **Production Facility**

Custom body built for the Tampa Bay Buccaneers

Auxiliary Fuel Station

Design engineering done using 3D Modeling

Large inventory of aluminum kept in stock

Fold down sides for easy loading of injured players

Alumne has the latest state of the art production equipment. We have the ability to custom fabricate almost any product in-house.