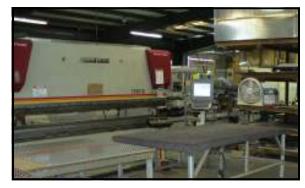

Auxiliary Fuel Station

Tilt for dumping and engine access

**Bed Mounted Auxiliary Fuel Station** 

Large capacity 40" diameter CNC saw

CNC Turret punch for punching of sheet material

**CNC Metal Shear** 

**CNC** Press brake