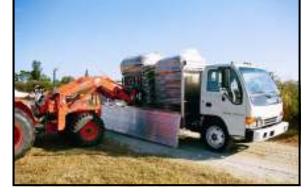

# **Lawn Spray Bodies**

Model 1132XL323K Flatbed

Model 1232XL3K Spray truck body

Model 1222XL312K Flatbed with rear spreader platform with side load ramps and bucket rack

Spray truck dual rear spreader platform with side load ramps and bucket rack