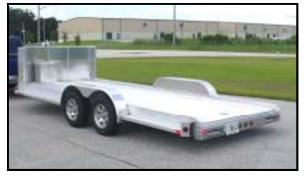

# **Stacker Trailer**

Model 3360 Stacker trailer with stainless trim

Lift in lowered position showing front upper deck

Toys and autos ready to haul

Flat bed rack

Adjustable tree rack

All aluminum frame toy lift

#### **Light Duty Open Trailers**

Model 433 Motorcycle trike trailer

Model 435 ATV & Turf trailer

Model 720 Utility trailer

Model 725 Lawn trailer

Model 622 Single car trailer

Model 720 Utility trailer

Model 930 14K Turf equipment trailer