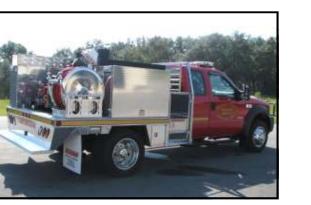

#### **Fuel Stations**

Auxiliary Fuel Station

Tilt for dumping and engine access

**Bed Mounted Auxiliary Fuel Station** 

Large capacity 40" diameter CNC saw

CNC Turret punch for punching of sheet material

**CNC Metal Shear** 

**CNC** Press brake