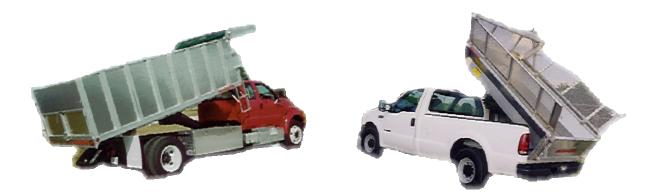

#### **Dump Bodies**

## **Dump Bodies**

Model 1420 Insert Dump w/Cab Guard

Model 1531XL311 Landscape Dump w/fold down sides

Model 1532XL521 2/3 Yard dump

Model 1540S3 Landscape dump w/combo rear doors

Model 1420 Insert Dump w/tapered side kit & rollup tarp