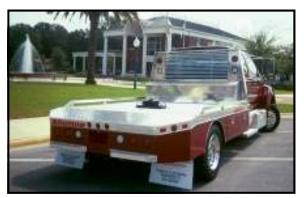

#### **Fuel Stations**

Auxiliary Fuel Station

Tilt for dumping and engine access

**Bed Mounted Auxiliary Fuel Station** 

Large capacity 40" diameter CNC saw

CNC Turret punch for punching of sheet material

**CNC Metal Shear** 

**CNC** Press brake