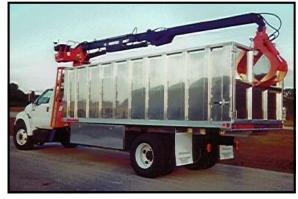

Model 1540XL521 Trash Dump w/2' barn doors

Model 1550XL533 Trash dump w/Grapple