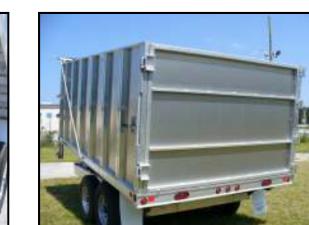

#### **Chipper Dump Bodies**

Model 1534XL311 Chipper Dump with ladder box

Model 1534XL311T Chipper Dump with ladder box

Model 1544 XL521 Chipper Dump

Model 1733 Beavertail body

Beavertail body with ramps

Model 1544XL521T Chipper Dump with ladder box

# Dry van bodies

Model 1734 Beavertail body

Model 1738 Enclosed Beavertail body with side dump

Model 1820XL312K Van body

Model 1820XL312K Van body with roll up doors

Model 1735 Beavertail body

Model 1738 Enclosed Beavertail body