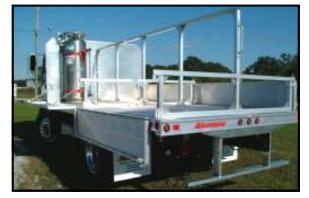

Auxiliary Fuel Station

Tilt for dumping and engine access

**Bed Mounted Auxiliary Fuel Station** 

Large capacity 40" diameter CNC saw

CNC Turret punch for punching of sheet material

**CNC Metal Shear** 

**CNC** Press brake