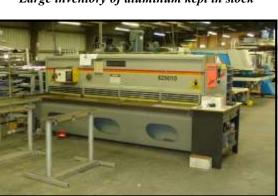

#### **Production Facility**

Custom body built for the Tampa Bay Buccaneers

Auxiliary Fuel Station

Design engineering done using 3D Modeling

Large inventory of aluminum kept in stock

Fold down sides for easy loading of injured players