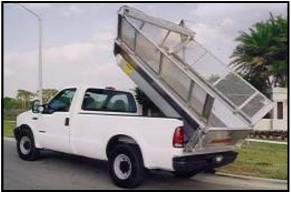

#### **Dump Bodies**

## **Dump Bodies**

Model 1420 Insert Dump w/Cab Guard

Model 1531XL311 Landscape Dump w/fold down sides

Model 1532XL521 2/3 Yard dump

Model 1540S3 Landscape dump w/combo rear doors

Model 1420 Insert Dump w/tapered side kit & rollup tarp