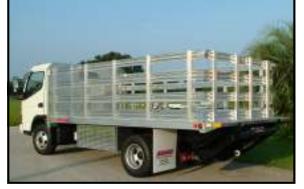

# Dry van bodies

Model 1734 Beavertail body

Model 1738 Enclosed Beavertail body with side dump

Model 1820XL312K Van body

Model 1820XL312K Van body with roll up doors

Model 1735 Beavertail body

Model 1738 Enclosed Beavertail body