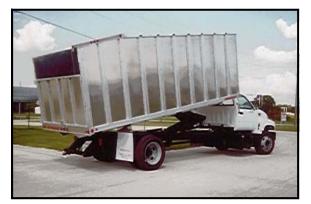

#### **Dump Bodies**

## **Dump Bodies**

Model 1420 Insert Dump w/Cab Guard

Model 1531XL311 Landscape Dump w/fold down sides

Model 1532XL521 2/3 Yard dump

Model 1540S3 Landscape dump w/combo rear doors

Model 1420 Insert Dump w/tapered side kit & rollup tarp