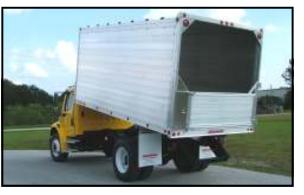

# Dry van bodies

Model 1734 Beavertail body

Model 1738 Enclosed Beavertail body with side dump

Model 1820XL312K Van body

Model 1820XL312K Van body with roll up doors

Model 1735 Beavertail body

Model 1738 Enclosed Beavertail body