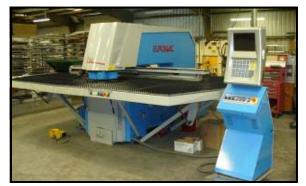

#### **Production Facility**

Custom body built for the Tampa Bay Buccaneers

Auxiliary Fuel Station

Design engineering done using 3D Modeling

Large inventory of aluminum kept in stock

Fold down sides for easy loading of injured players

Auxiliary Fuel Station

Tilt for dumping and engine access

**Bed Mounted Auxiliary Fuel Station** 

Large capacity 40" diameter CNC saw

CNC Turret punch for punching of sheet material

**CNC Metal Shear** 

**CNC** Press brake

Alumne has the latest state of the art production equipment. We have the ability to custom fabricate almost any product in-house.