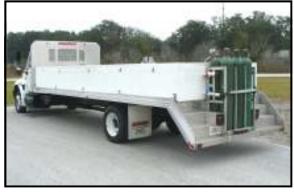

#### **Fuel Stations**

Auxiliary Fuel Station

Tilt for dumping and engine access

**Bed Mounted Auxiliary Fuel Station** 

Large capacity 40" diameter CNC saw

CNC Turret punch for punching of sheet material

**CNC Metal Shear** 

**CNC** Press brake