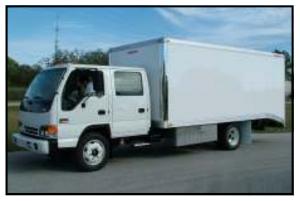

# Dry van bodies

Model 1734 Beavertail body

Model 1738 Enclosed Beavertail body with side dump

Model 1820XL312K Van body

Model 1820XL312K Van body with roll up doors

Model 1735 Beavertail body

Model 1738 Enclosed Beavertail body