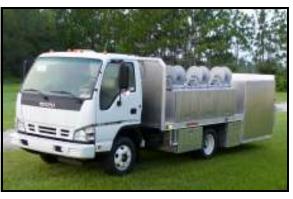

#### **Fuel Stations**

Auxiliary Fuel Station

Tilt for dumping and engine access

**Bed Mounted Auxiliary Fuel Station** 

Large capacity 40" diameter CNC saw

CNC Turret punch for punching of sheet material

**CNC Metal Shear** 

**CNC** Press brake