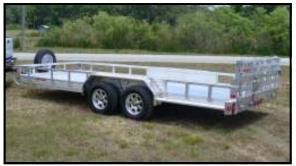

Model 1232XL3K Spray truck body w/spreader boxes www.Alumne.com

Spray truck rear enclosed spreader boxes with center storage

Model 945GN 14K Equipment trailer

Model 955GN 16K Equipment trailer

Model 965GN 24K Equipment trailer

Model 975GN 32K Equipment trailer

Model 925 14K Equipment trailer

935 Folding ramp gate

945 Equipment trailer fold over ramps

17 965 & 975 Equipment trailer fold over