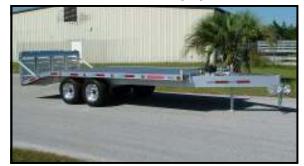

Model 1232XL3K Spray truck body w/spreader boxes www.Alumne.com

Spray truck rear enclosed spreader boxes with center storage

Model 945GN 14K Equipment trailer

Model 955GN 16K Equipment trailer

Model 965GN 24K Equipment trailer

Model 975GN 32K Equipment trailer

Model 925 14K Equipment trailer

935 Folding ramp gate

945 Equipment trailer fold over ramps

17 965 & 975 Equipment trailer fold over