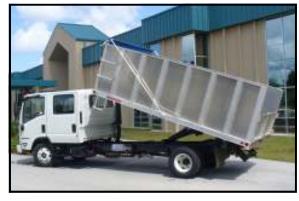

## **Dump Bodies**

Model 1420 Insert Dump w/Cab Guard

Model 1531XL311 Landscape Dump w/fold down sides

Model 1532XL521 2/3 Yard dump

Model 1540S3 Landscape dump w/combo rear doors

Model 1420 Insert Dump w/tapered side kit & rollup tarp

Model 1420 Combo Insert Dump body w/chipper top

Model 1531XL311 w/fold down sides & crane

Model 1531 Fold Down Side with adjustable tree bar

www.Alumne.com

Model 1530XL311 Landscape trash dump

Model 1530XL311T Trash Dump with hollow walls Quad Barn Doors & Chipper cap