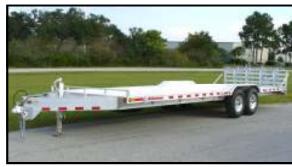

Model 1232XL3K Spray truck body w/spreader boxes www.Alumne.com

Spray truck rear enclosed spreader boxes with center storage

Model 945GN 14K Equipment trailer

Model 955GN 16K Equipment trailer

Model 965GN 24K Equipment trailer

Model 975GN 32K Equipment trailer

Model 925 14K Equipment trailer

935 Folding ramp gate

945 Equipment trailer fold over ramps

17 965 & 975 Equipment trailer fold over