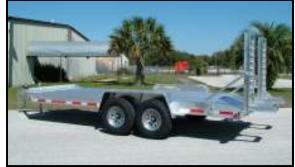

# **Stacker Trailer**

Model 3360 Stacker trailer with stainless trim

Lift in lowered position showing front upper deck

Toys and autos ready to haul

Flat bed rack

Adjustable tree rack

All aluminum frame toy lift