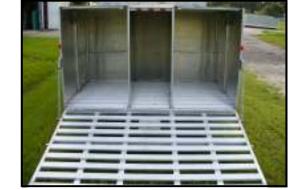

# **Hunting Dog Truck Bodies**

Flat bed hunting dog body with 3 compartments

#### **Custom Specialty Bodies**

Custom video body

Model 3344 Stockman auto trailer

Model 3660 Race trailer

Dog boxes are well ventilated

Fish Tank body with rear steps

# Aluminum cabinets and work benches for trailers

Front wall cabinets

Side wall cabinets with work bench

Dog box doors are lockable with large opening to accommodate large dogs

Fish Tank body with fold down sides & air line rack