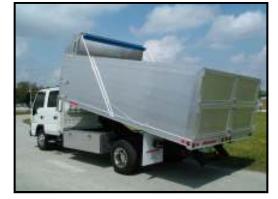

## **Dump Bodies**

Model 1420 Insert Dump w/Cab Guard

Model 1531XL311 Landscape Dump w/fold down sides

Model 1532XL521 2/3 Yard dump

Model 1540S3 Landscape dump w/combo rear doors

Model 1420 Insert Dump w/tapered side kit & rollup tarp

Model 1420 Combo Insert Dump body w/chipper top

Model 1531XL311 w/fold down sides & crane

Model 1531 Fold Down Side with adjustable tree bar

www.Alumne.com

Model 1530XL311 Landscape trash dump

Model 1530XL311T Trash Dump with hollow walls Quad Barn Doors & Chipper cap