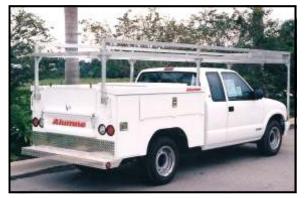

#### **Service Bodies**

Model 1310MFSW74FT Painted Service Body

Model 1320MFSW96FT Painted Service Body

Model 1142XL323K Well Drilling body

Model 1132XL323K Stake Rack w/boxes & lift gate

Model 1320TBSW96 Tread Bright Service Body