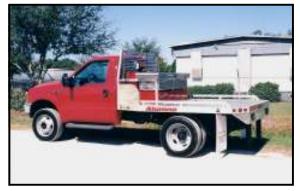

auto trailer



Model 3660 Race trailer

# **Hunting Dog Truck Bodies**



Flat bed hunting dog body with 3 compartments

#### **Custom Specialty Bodies**



Custom video body



Model 3344 Stockman auto trailer



Model 3660 Race trailer



Dog boxes are well ventilated



Fish Tank body with rear steps

# Aluminum cabinets and work benches for trailers



Front wall cabinets



Side wall cabinets with work bench



Dog box doors are lockable with large opening to accommodate large dogs



Fish Tank body with fold down sides & air line rack

#### **Goosenecks & Fifth Wheel Hauler Bodies**



Model 1022 Hauler Body



Model 1032 Hauler Body with optional boxes

## **Light Duty Enclosed Trailers**



Model 2221 Motorcycle trailer



Model 2231 V-nose MPV trailer



Model 1023 Hauler Body



Model 1033 Hauler Body



Model 2331 Lawn trailer w/Tongue box



Model 2344 Sportsman auto trailer





Spare Tire Rack Body



Recessed step

# Aluminum racks and cabinets for trailers



Trailer with translucent roof racks & front cabinets



Trailer with aluminum roof racks & front shelves

## **Dump trailers**





Model 530 XL311T 10K Dump trailer



Model 530 XL311 10K Dump trailer



Dump Trailer Scissor Hoist



Model 530 XL311T with fold up side boards

Model 530 XL521 14K Dump trailer



Model 1042 Hauler Body



Model 1044 Hauler Body



Model 1052-18 Hauler Body



Model 1052-22 Hauler Body



Heavy duty clamping rear door lock on large doors



Model 1052-22 Hauler Body



Model 1054-22 Hauler Body

www.Alumne.com

000 000

# **Lawn Spray Bodies**



Model 1132XL323K Flatbe