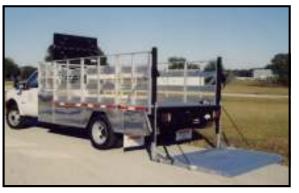

#### **Service Bodies**

Model 1310MFSW74FT Painted Service Body

Model 1320MFSW96FT Painted Service Body

Model 1142XL323K Well Drilling body

Model 1132XL323K Stake Rack w/boxes & lift gate

Model 1320TBSW96 Tread Bright Service Body

Model 1320MFSW96FT Painted Service Body

Model 1152XL533K Bee body

Model 1142XL533K Flatbed with tunnel box & racks

Model 1320TBSW96 Tread Bright Service Body

Adjustable compartment shelving

www.Alumne.com