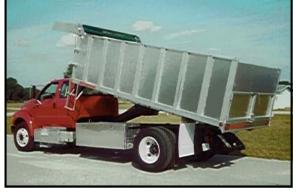

## **Dump Bodies**

Model 1420 Insert Dump w/Cab Guard

Model 1531XL311 Landscape Dump w/fold down sides

Model 1532XL521 2/3 Yard dump

Model 1540S3 Landscape dump w/combo rear doors

Model 1420 Insert Dump w/tapered side kit & rollup tarp

Model 1420 Combo Insert Dump body w/chipper top

Model 1531XL311 w/fold down sides & crane

Model 1531 Fold Down Side with adjustable tree bar

www.Alumne.com

Model 1530XL311 Landscape trash dump

Model 1530XL311T Trash Dump with hollow walls Quad Barn Doors & Chipper cap