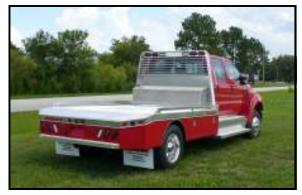

#### **Fuel Stations**

Auxiliary Fuel Station

Tilt for dumping and engine access

**Bed Mounted Auxiliary Fuel Station** 

Large capacity 40" diameter CNC saw

CNC Turret punch for punching of sheet material

**CNC Metal Shear** 

**CNC** Press brake