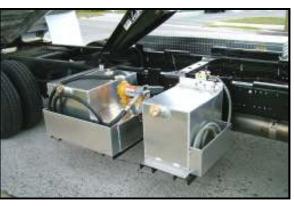

#### **Fuel Stations**

Auxiliary Fuel Station

Tilt for dumping and engine access

**Bed Mounted Auxiliary Fuel Station** 

Large capacity 40" diameter CNC saw

CNC Turret punch for punching of sheet material

**CNC Metal Shear** 

**CNC** Press brake