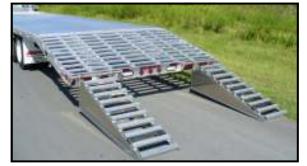

# **Stacker Trailer**

Model 3360 Stacker trailer with stainless trim

Lift in lowered position showing front upper deck

Toys and autos ready to haul

Flat bed rack

Adjustable tree rack

All aluminum frame toy lift