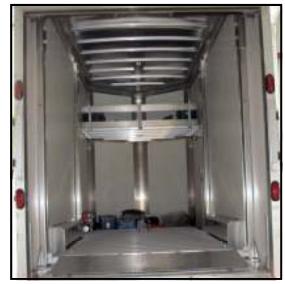

# **Stacker Trailer**

Model 3360 Stacker trailer with stainless trim

Lift in lowered position showing front upper deck

Toys and autos ready to haul

Flat bed rack

Adjustable tree rack

All aluminum frame toy lift