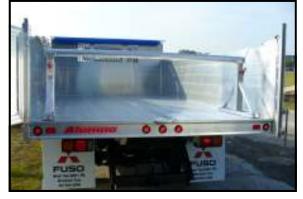

## **Dump Bodies**

Model 1420 Insert Dump w/Cab Guard

Model 1531XL311 Landscape Dump w/fold down sides

Model 1532XL521 2/3 Yard dump

Model 1540S3 Landscape dump w/combo rear doors

Model 1420 Insert Dump w/tapered side kit & rollup tarp