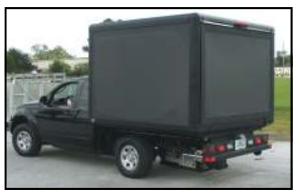

#### **Custom Specialty Bodies**

Custom video body

Model 3344 Stockman auto trailer

Model 3660 Race trailer

Dog boxes are well ventilated

Fish Tank body with rear steps