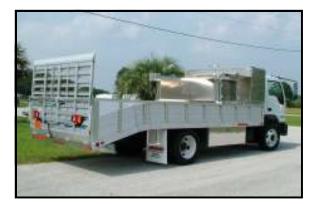

# **Lawn Spray Bodies**

Model 1132XL323K Flatbed

Model 1232XL3K Spray truck body

Model 1222XL312K Flatbed with rear spreader platform with side load ramps and bucket rack

Spray truck dual rear spreader platform with side load ramps and bucket rack