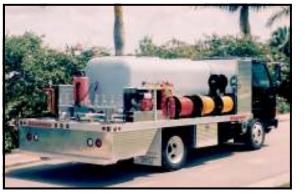

#### **Fuel Stations**

Auxiliary Fuel Station

Tilt for dumping and engine access

**Bed Mounted Auxiliary Fuel Station** 

Large capacity 40" diameter CNC saw

CNC Turret punch for punching of sheet material

**CNC Metal Shear** 

**CNC** Press brake