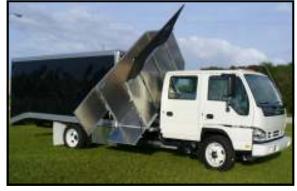

#### **Chipper Dump Bodies**

Model 1534XL311 Chipper Dump with ladder box

Model 1534XL311T Chipper Dump with ladder box

Model 1544 XL521 Chipper Dump

Model 1733 Beavertail body

Beavertail body with ramps

Model 1544XL521T Chipper Dump with ladder box

# Dry van bodies

Model 1734 Beavertail body

Model 1738 Enclosed Beavertail body with side dump

Model 1820XL312K Van body

Model 1820XL312K Van body with roll up doors

Model 1735 Beavertail body

Model 1738 Enclosed Beavertail body