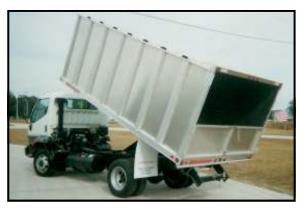

#### **Chipper Dump Bodies**

Model 1534XL311 Chipper Dump with ladder box

Model 1534XL311T Chipper Dump with ladder box

Model 1544 XL521 Chipper Dump

Model 1733 Beavertail body

Beavertail body with ramps

Model 1544XL521T Chipper Dump with ladder box