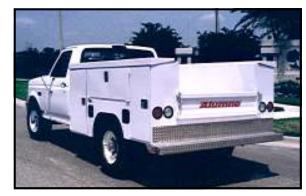

#### **Service Bodies**

Model 1310MFSW74FT Painted Service Body

Model 1320MFSW96FT Painted Service Body

Model 1142XL323K Well Drilling body

Model 1132XL323K Stake Rack w/boxes & lift gate

Model 1320TBSW96 Tread Bright Service Body

Model 1320MFSW96FT Painted Service Body

Model 1152XL533K Bee body

Model 1142XL533K Flatbed with tunnel box & racks

Model 1320TBSW96 Tread Bright Service Body

Adjustable compartment shelving

www.Alumne.com