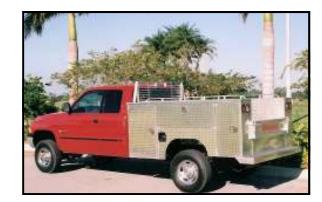

#### **Fire and Rescue Bodies**

Model 1232XL323K Fire brush truck body

Fire brush truck body with boxes

Model 1232XL323K Fire brush truck

Rescue Body with top boxes

Model 1320TBSW96 Tread bright Service Body A www.Alumne.com